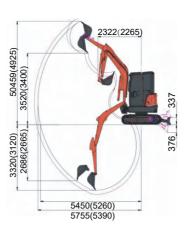

### **TECHNICAL PARAMETERS**

| Name      |                          | Data             |
|-----------|--------------------------|------------------|
| Basic     | Operating weight         | 3850 kg          |
|           | Standard bucket Capacity | 0.11 m³          |
|           | Standard bucket Width    | 520 mm           |
|           | Max.Travel speed         | 2.3/4.0 km/h     |
|           | Max.Swing speed          | 9.5 rpm          |
|           | Grade ability            | 30°              |
|           | Ground pressure          | 34 kPa           |
|           | Max.Traction force       | 27.4 KN          |
|           | Boom swing angle (L/R)   | 72°/44°          |
| Engine    | Engine brand             | KUBOTA           |
|           | Engine model             | D1703-4EB-SWD-1  |
|           | Rated power              | 18.2 kW/2200 rpm |
|           | Displacement             | 1.647 L          |
|           | Fuel tank                | 40 L             |
| Hydraulic | Max.Flow(total)          | 88 L/min         |
|           | Max.Working pressure     | 24.5 MPa         |
|           | Max.Pilot pressure       | 3.2 Mpa          |
|           | Max.Arm digging force    | 18(19.8) kN      |
|           | Max.Bucket digging force | 31.8 kN          |
|           | Hrdraulic oil tank       | 41 L             |
| Chassis   | Track width              | 300 mm           |
|           | Track type               | Rubber crawler   |
|           | Carrier rollers number   | 1( each side)    |
|           | Track rollers number     | 4( each side)    |
| Electric  | System vollage           | 12 V             |
|           | Battery capacity         | 12 V,45 Ah       |