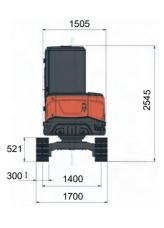

### **TECHNICAL PARAMETERS**

| Name      |                          | Data             |
|-----------|--------------------------|------------------|
| Basic     | Operating weight         | 3850 kg          |
|           | Standard bucket Capacity | 0.11 m³          |
|           | Standard bucket Width    | 520 mm           |
|           | Max.Travel speed         | 2.3/4.0 km/h     |
|           | Max.Swing speed          | 9.5 rpm          |
|           | Grade ability            | 30°              |
|           | Ground pressure          | 34 kPa           |
|           | Max.Traction force       | 27.4 KN          |
|           | Boom swing angle (L/R)   | 72°/44°          |
| Engine    | Engine brand             | KUBOTA           |
|           | Engine model             | D1703-4EB-SWD-1  |
|           | Rated power              | 18.2 kW/2200 rpm |
|           | Displacement             | 1.647 L          |
|           | Fuel tank                | 40 L             |
| Hydraulic | Max.Flow(total)          | 88 L/min         |
|           | Max.Working pressure     | 24.5 MPa         |
|           | Max.Pilot pressure       | 3.2 Mpa          |
|           | Max.Arm digging force    | 18(19.8) kN      |
|           | Max.Bucket digging force | 31.8 kN          |
|           | Hrdraulic oil tank       | 41 L             |
| Chassis   | Track width              | 300 mm           |
|           | Track type               | Rubber crawler   |
|           | Carrier rollers number   | 1( each side)    |
|           | Track rollers number     | 4( each side)    |
| Electric  | System vollage           | 12 V             |
|           | Battery capacity         | 12 V,45 Ah       |

Retractable chassis, good trafficability and more stable.