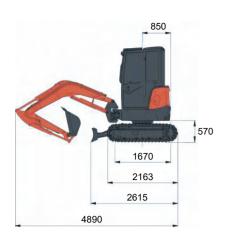

### **TECHNICAL PARAMETERS**

| Name      |                          | Data             |
|-----------|--------------------------|------------------|
| Basic     | Operating weight         | 3850 kg          |
|           | Standard bucket Capacity | 0.11 m³          |
|           | Standard bucket Width    | 520 mm           |
|           | Max.Travel speed         | 2.3/4.0 km/h     |
|           | Max.Swing speed          | 9.5 rpm          |
|           | Grade ability            | 30°              |
|           | Ground pressure          | 34 kPa           |
|           | Max.Traction force       | 27.4 KN          |
|           | Boom swing angle (L/R)   | 72°/44°          |
| Engine    | Engine brand             | KUBOTA           |
|           | Engine model             | D1703-4EB-SWD-1  |
|           | Rated power              | 18.2 kW/2200 rpm |
|           | Displacement             | 1.647 L          |
|           | Fuel tank                | 40 L             |
| Hydraulic | Max.Flow(total)          | 88 L/min         |
|           | Max.Working pressure     | 24.5 MPa         |
|           | Max.Pilot pressure       | 3.2 Mpa          |
|           | Max.Arm digging force    | 18(19.8) kN      |
|           | Max.Bucket digging force | 31.8 kN          |
|           | Hrdraulic oil tank       | 41 L             |
| Chassis   | Track width              | 300 mm           |
|           | Track type               | Rubber crawler   |
|           | Carrier rollers number   | 1( each side)    |
|           | Track rollers number     | 4( each side)    |
| Electric  | System vollage           | 12 V             |
|           | Battery capacity         | 12 V,45 Ah       |