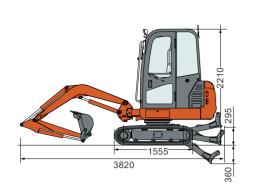

### **TECHNICAL PARAMETERS**

| Name I and |                          |                   |
|------------|--------------------------|-------------------|
| Name       |                          | Data              |
| Basic      | Operating weight         | 1940 kg           |
|            | Standard bucket Capacity | 0.04 m³           |
|            | Standard bucket Width    | 380 mm            |
|            | Max.Travel speed         | 2.0/3.5km/h       |
|            | Max.Swing speed          | 10 rpm            |
|            | Grade ability            | 30°               |
|            | Ground pressure          | 30 kPa            |
|            | Max.Traction force       | 16.7 KN           |
|            | Boom swing angle (L/R)   | 75°/50°           |
| Engine     | Engine brand             | YANMAR            |
|            | Engine model             | 3TNV80F-SSSU      |
|            | Rated power              | 13.4 kW/2200 rpm  |
|            | Displacement             | 1.267 L           |
|            | Fuel tank                | 23 L              |
| Hydraulic  | Max.Flow(total)          | 2×21+13.2+6 L/min |
|            | Max.Working pressure     | 21 MPa            |
|            | Max.Pilot pressure       | 3.2 Mpa           |
|            | Max.Arm digging force    | 9.8 kN            |
|            | Max.Bucket digging force | 22.7 kN           |
|            | Hrdraulic oil tank       | 35 L              |
| Chassis    | Track width              | 230 mm            |
|            | Track type               | Rubber crawler    |
|            | Carrier rollers number   | 1( each side)     |
|            | Track rollers number     | 3( each side)     |
| Electric   | System vollage           | 12 V              |
|            | Battery capacity         | 12 V,45 Ah        |