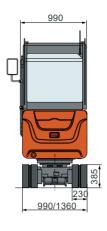

### **TECHNICAL PARAMETERS**

| Name I and |                          |                   |
|------------|--------------------------|-------------------|
| Name       |                          | Data              |
| Basic      | Operating weight         | 1940 kg           |
|            | Standard bucket Capacity | 0.04 m³           |
|            | Standard bucket Width    | 380 mm            |
|            | Max.Travel speed         | 2.0/3.5km/h       |
|            | Max.Swing speed          | 10 rpm            |
|            | Grade ability            | 30°               |
|            | Ground pressure          | 30 kPa            |
|            | Max.Traction force       | 16.7 KN           |
|            | Boom swing angle (L/R)   | 75°/50°           |
| Engine     | Engine brand             | YANMAR            |
|            | Engine model             | 3TNV80F-SSSU      |
|            | Rated power              | 13.4 kW/2200 rpm  |
|            | Displacement             | 1.267 L           |
|            | Fuel tank                | 23 L              |
| Hydraulic  | Max.Flow(total)          | 2×21+13.2+6 L/min |
|            | Max.Working pressure     | 21 MPa            |
|            | Max.Pilot pressure       | 3.2 Mpa           |
|            | Max.Arm digging force    | 9.8 kN            |
|            | Max.Bucket digging force | 22.7 kN           |
|            | Hrdraulic oil tank       | 35 L              |
| Chassis    | Track width              | 230 mm            |
|            | Track type               | Rubber crawler    |
|            | Carrier rollers number   | 1( each side)     |
|            | Track rollers number     | 3( each side)     |
| Electric   | System vollage           | 12 V              |
|            | Battery capacity         | 12 V,45 Ah        |