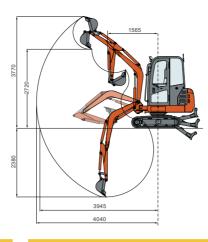

### **TECHNICAL PARAMETERS**

| Name I and |                          |                   |
|------------|--------------------------|-------------------|
| Name       |                          | Data              |
| Basic      | Operating weight         | 1940 kg           |
|            | Standard bucket Capacity | 0.04 m³           |
|            | Standard bucket Width    | 380 mm            |
|            | Max.Travel speed         | 2.0/3.5km/h       |
|            | Max.Swing speed          | 10 rpm            |
|            | Grade ability            | 30°               |
|            | Ground pressure          | 30 kPa            |
|            | Max.Traction force       | 16.7 KN           |
|            | Boom swing angle (L/R)   | 75°/50°           |
| Engine     | Engine brand             | YANMAR            |
|            | Engine model             | 3TNV80F-SSSU      |
|            | Rated power              | 13.4 kW/2200 rpm  |
|            | Displacement             | 1.267 L           |
|            | Fuel tank                | 23 L              |
| Hydraulic  | Max.Flow(total)          | 2×21+13.2+6 L/min |
|            | Max.Working pressure     | 21 MPa            |
|            | Max.Pilot pressure       | 3.2 Mpa           |
|            | Max.Arm digging force    | 9.8 kN            |
|            | Max.Bucket digging force | 22.7 kN           |
|            | Hrdraulic oil tank       | 35 L              |
| Chassis    | Track width              | 230 mm            |
|            | Track type               | Rubber crawler    |
|            | Carrier rollers number   | 1( each side)     |
|            | Track rollers number     | 3( each side)     |
| Electric   | System vollage           | 12 V              |
|            | Battery capacity         | 12 V,45 Ah        |